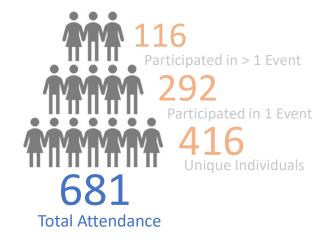

| Results              | Discussed keeping the calendar full.                                                                                                                                                                                                                                                                                                        |  |  |
|----------------------|---------------------------------------------------------------------------------------------------------------------------------------------------------------------------------------------------------------------------------------------------------------------------------------------------------------------------------------------|--|--|
|                      |                                                                                                                                                                                                                                                                                                                                             |  |  |
| New Business         |                                                                                                                                                                                                                                                                                                                                             |  |  |
| Metrics              | <ul> <li>Continuing to gather engagement metrics.</li> <li>47 touch points &lt; 30 days</li> <li>82 total connection 'days' (classes/RTs/SIGs); counts Lean 101 individually otherwise the count is 72: 45 on the calendar in 2019</li> <li>Exec engagement: 29 companies (at events) 37 companies (connections), 89 execs total</li> </ul> |  |  |
| Holiday<br>Cards     | <ul> <li>Sending a holiday card out to each of the primary<br/>members with a personalized message.</li> </ul>                                                                                                                                                                                                                              |  |  |
| OpEx Trends          | <ul> <li>Shared results from an international survey. Cl<br/>positions are still relevant and in demand. People<br/>using Cl as a business strategy.</li> </ul>                                                                                                                                                                             |  |  |
| Board<br>Development | <ul> <li>Kush Pathak (The Standard) was nominated and<br/>voted unanimously onto the Board for the 2021-<br/>2023 Term.</li> </ul>                                                                                                                                                                                                          |  |  |